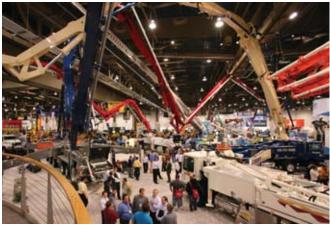

## February 3-6, 2009: Seminars, February 2-6, 2009: in Las Vegas World of Concrete Gears Up for 2009 Show

With 84,789 professional registrants from around the world, World of Concrete 2008 in Las Vegas, Nevada, delivered the second-largest event, second only to WOC 2007's record-breaking show. This February, WOC 2009 will present the newest concrete and masonry products, ideas, and technologies from 1,700 exhibiting companies in more than 900,000 net square feet.

WOC 2009 will once again feature special product and action areas including The Producer Center, a dedicated marketplace of materials, equipment, demos, and seminars for concrete producers; Material Handling, offering trucks, excavators and more for material delivery, distribution, concrete placement, and earth moving; Concrete Repair and Demolition, housing a display of surface preparation equipment, scarifying, grinding, sawing equipment, and other demolition products; World of Masonry, showcasing a full range of products, tools, information, and technology for masonry professionals; and Technology for Construction, featuring the newest products and tools for the commercial construction industry from top information technology and systems providers.